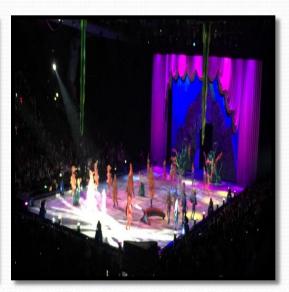

# Disney on Ice Show

Some views of the show

# Disney on Ice Show

Some views of the show

A few of our happy (& very excited )group ready to depart

.... And then on the bus...... a good time was being had by all

Our happy guests in the back.....