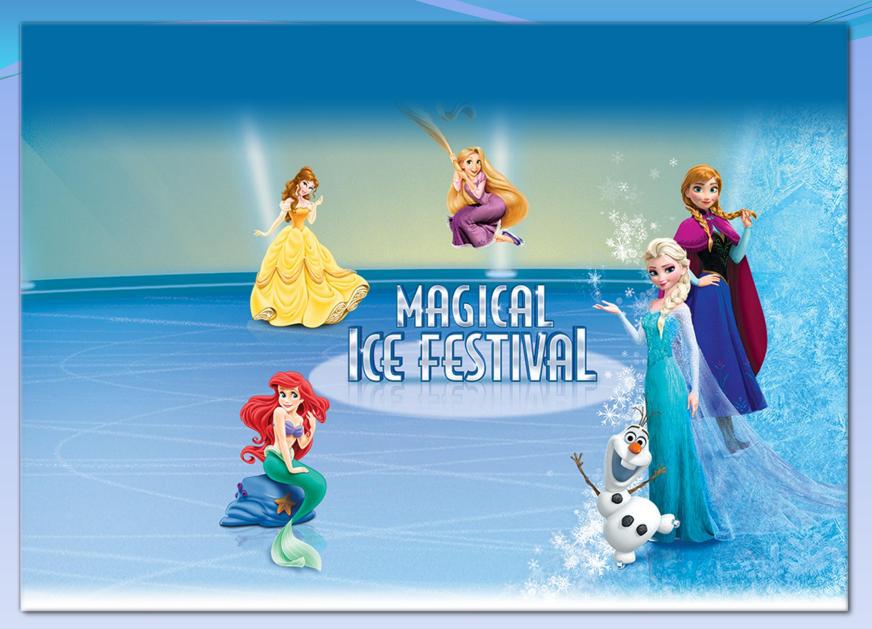

#### **DISNEY ON ICE**

#### 9th July 2016 (1day) Newcastle Entertainment Centre

- Get ready to enter a world of enchantment as Disney On Ice presents Magical Ice Festival.
- You'll be whisked away into the wintery world of the Academy Award®-
- winning feature film, Disney's Frozen, to join Anna, Elsa, Kristoff and friends in an adventure full of action and magic
- Experience Disney's The Little Mermaid with a show stopping performance by Sebastian and Ariel.
- Get tangled up with the sassy Rapunzel and her charming ally Flynn from Disney's Tangled and
- Be swept away by Disney's Beauty and the Beast as the Beast and his
- entourage take centre stage in a spectacular show for Belle.
- It will be a magical mix of royalty from across the kingdom when Disney On Ice brings this winsome wonderland to you!