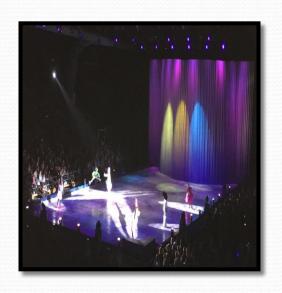

# Disney on Ice Show

Some views of the show

# Disney on Ice Show

Some views of the show

A few of our happy (& very excited )group ready to depart

.... And then on the bus...... a good time was being had by all

Our happy guests in the back.....

### And then we arrived!!!!

Souvenirs, food and waiting about  $\odot$  and asking when the next one is... "make sure you book me in Michelle"